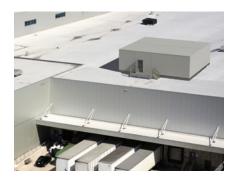

The xSite iTX is designed for interior office or warehouse environments, rooftops, parking lots and Underground Engineered Facilities (UEFs) such as caves and mines. All materials, parts and equipment are shipped separately to the site in a pre-planned order and assembled according to a pre-determined schedule.