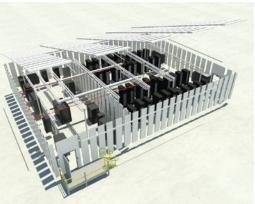

## iFortress' iTX Solution

iFortress, an innovation leader, in partnership with industry leaders has engineered and delivered iFortress' iTX, a flexible, location independent, and mission critical data center solution. This fully engineered, rack or server ready appliance has an intuitive architectural design that is fully configurable to satisfy your current IT requirements and infinitely adaptable to the growing needs of your business. Using iFortress interlocking panel technology and pre-engineered turnkey solutions, iFortress' iTX can be assembled – and operational – in a fraction of the time of a traditional data center. It is engineered to withstand extreme weather, fire, dirt and dust, contaminants, unauthorized entry and other threats to the integrity of your data. And because the iTX is not limited by size, shape or location, it can be placed virtually anywhere from inside an existing facility or warehouse to outside in a parking lot, on a rooftop or a brownfield site.