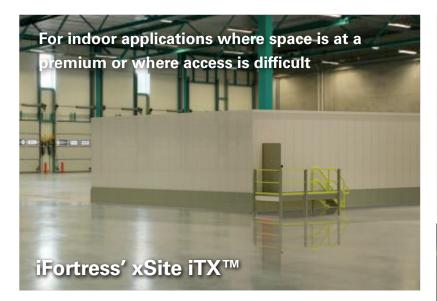

The xSite iTX is designed for interior office or warehouse environments, rooftops, parking lots and Underground Engineered Facilities (UEFs) such as caves and mines. All materials, parts and equipment are shipped separately to the site in a pre-planned order and assembled according to a pre-determined schedule.