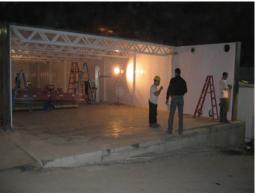

## **Custom Built Application Options**

Location and accessibility dictates which iTX application applies:

Suited for exterior or brownfield locations/installations, the iShelter is pre-configured at an off-site facility as a series of interlocking "Decks" that are shipped to your location and sequentially secured together to create a united assembly.

The xSite iTX is designed for interior office or warehouse environments, rooftops, parking lots and Underground Engineered Facilities (UEFs) such as caves and mines. All materials, parts and equipment are shipped separately to the site in a pre-planned order and assembled according to a pre-determined schedule.