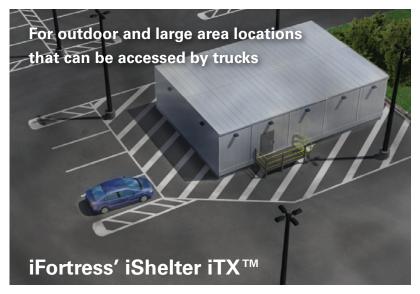

## **Custom Built Application Options**

Location and accessibility dictates which iTX application applies:

Suited for exterior or brownfield locations/installations, the iShelter is pre-configured at an off-site facility as a series of interlocking "Decks" that are shipped to your location and sequentially secured together to create a united assembly.